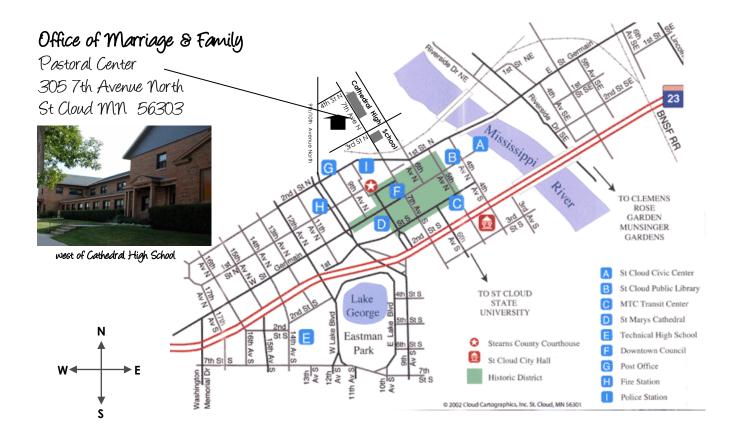

| from the northwest (1-94)                                                                                                                                                                                                                                                    | from the southeast (1-94)                                                                                                                                                                                                                                                                        | from the east (MN-23)                                                                                                                                                                                                                       |
|------------------------------------------------------------------------------------------------------------------------------------------------------------------------------------------------------------------------------------------------------------------------------|--------------------------------------------------------------------------------------------------------------------------------------------------------------------------------------------------------------------------------------------------------------------------------------------------|---------------------------------------------------------------------------------------------------------------------------------------------------------------------------------------------------------------------------------------------|
| Take I-94 SE toward St. Cloud.<br>Take CR-75 EXIT 158, on the left.<br>This becomes W Division St / MN-23 E.<br>Continue east.<br>Turn left at 7th Avenue South.<br>Turn left into parking lot off 4th<br>Street North. End at Pastoral Center,<br>305 7th Avenue North.     | Take I-94 NW toward St. Cloud.<br>Merge onto CR-75 via exit 171.<br>Turn right onto 22 <sup>nd</sup> Street South.<br>Turn left onto Clearwater Rd (this<br>road becomes 9 <sup>th</sup> Avenue South).<br>Turn right onto 4th Street North.<br>End at Pastoral Center, 305 7th<br>Avenue North. | Take MN-23 West toward St. Cloud.<br>Turn right at 7th Avenue South.<br>Turn left into parking off 4th<br>Street North. End at Pastoral<br>Center, 305 7th Avenue North.                                                                    |
| from the southwest (MN-23)                                                                                                                                                                                                                                                   | from the southeast (US-10)                                                                                                                                                                                                                                                                       | from the north (US-10)                                                                                                                                                                                                                      |
| Take MN-23 NE toward St. Cloud.<br>Turn left onto MN-15 N / MN-23 E.<br>Turn right onto W Division St / MN-23<br>E. Continue east.<br>Turn left at 7th Avenue South.<br>Turn left into parking lot off 4th<br>Street North. End at Pastoral Center,<br>305 7th Avenue North. | Take US-10 NW toward St. Cloud.<br>Merge onto MN-23 W.<br>Turn right at 7th Avenue South<br>Turn left into parking lot off 4th<br>Street North. End at Pastoral<br>Center, 305 7th Avenue North.                                                                                                 | Take US-10 South toward St. Cloud.<br>Turn right onto East St. Germain<br>Street (at stoplight).<br>Turn right at 7th Avenue North.<br>Turn left into parking lot off 4th<br>Street North. End at Pastoral<br>Center, 305 7th Avenue North. |